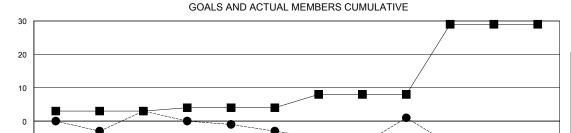

## GOALS AND ACTUAL NEW CLUBS CUMULATIVE

DEC

|        | JULY     | AUG   | SEPT | 001 | NOV | DEC        | JAN      | FEB        |
|--------|----------|-------|------|-----|-----|------------|----------|------------|
| DROPF  | PED CLUI | BS: 0 |      |     |     | 31 CLUBS ( |          | ED 1 OR MO |
| DROPE  | PED MEM  | MBERS |      |     |     |            |          |            |
| DECEAS | SED      |       |      | 2   | 1   | CLICK HER  | E FOR CU | MULATIVE   |
| CLUB C | ANCELLEI | D     |      | (   | 0   | MEMBERSH   |          |            |
| OTHER  |          |       |      | 8   | 5   |            |          |            |
| TOTAL  |          |       |      | 10  | 6   |            |          |            |