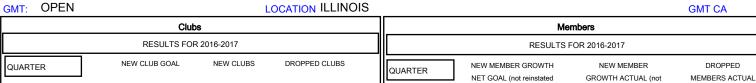

29

20 30

22

| RESULTS FOR 2016-2017 |               |           |               |               | RESULTS FOR                                                    |   |  |  |
|-----------------------|---------------|-----------|---------------|---------------|----------------------------------------------------------------|---|--|--|
| QUARTER               | NEW CLUB GOAL | NEW CLUBS | DROPPED CLUBS | QUARTER       | NEW MEMBER GROWTH<br>NET GOAL (not reinstated<br>or transfers) | ( |  |  |
| JULY/AUG/SEPT         | 0             | 0         | 0             | JULY/AUG/SEPT | 3                                                              |   |  |  |
| OCT/NOV/DEC           | 0             | 0         | 0             | OCT/NOV/DEC   | 1                                                              |   |  |  |
| JAN/FEB/MAR           | 0             | 0         | 0             | JAN/FEB/MAR   | 4                                                              |   |  |  |
| APR/MAY/JUNE          | 1             | 0         | 0             | APR/MAY/JUNE  | 21                                                             |   |  |  |